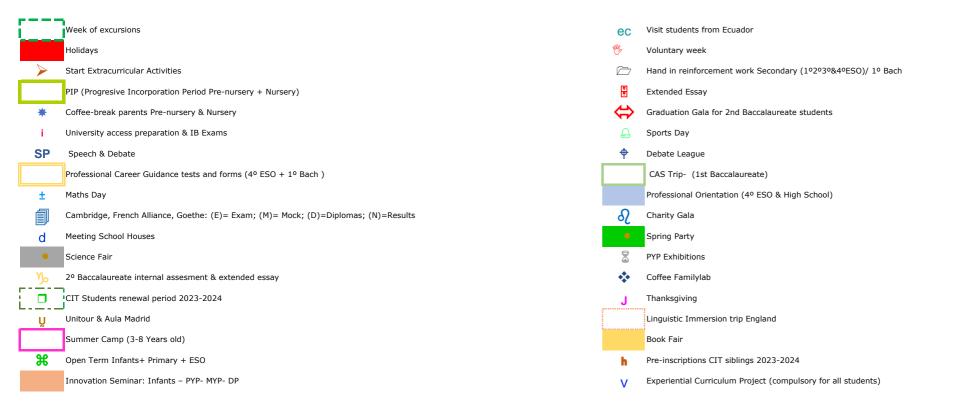

Start – End of school year

Reports

School celebrations: (R): Three Kings; (L-M) = Primary; (I) = Infants; (E) = Secondary; (H) = High School; (C) = Closure

Parents meetings(L-M) = Primay; (I) = Infants; (E)= ESO; (N)= New parents; (H)= High School; (T)= All